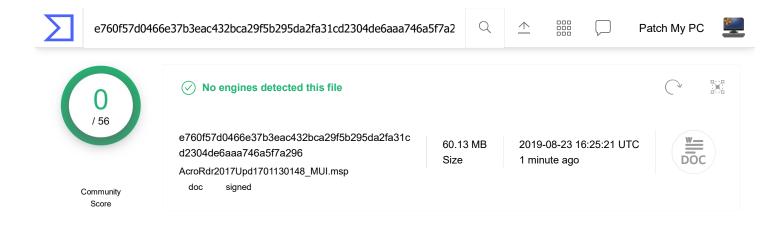

O Undetected

Undetected

**Undetected** 

**Undetected** 

 DETECTION
 DETAILS
 COMMUNITY

 Ad-Aware
 Indetected
 AegisLab

 AhnLab-V3
 Indetected
 ALYac

 Antiy-AVL
 Indetected
 Arcabit

 Avast
 Indetected
 Avast-Mobile

 AVG
 Indetected
 Avira (no cloud)

 Baidu
 Indetected
 BitDefender

 Bkav
 Indetected
 CAT-QuickHeal

 ClamAV
 Indetected
 CMC

| AVG               | ✓ Undetected                     | Avira (no cloud) | Undetected                       |
|-------------------|----------------------------------|------------------|----------------------------------|
| Baidu             | <ul> <li>✓ Undetected</li> </ul> | BitDefender      | O Undetected                     |
| Bkav              | <ul> <li>✓ Undetected</li> </ul> | CAT-QuickHeal    | O Undetected                     |
| ClamAV            | <ul> <li>✓ Undetected</li> </ul> | CMC              | O Undetected                     |
| Comodo            | <ul> <li>✓ Undetected</li> </ul> | Cyren            | O Undetected                     |
| DrWeb             | <ul> <li>✓ Undetected</li> </ul> | Emsisoft         | O Undetected                     |
| eScan             | <ul> <li>✓ Undetected</li> </ul> | ESET-NOD32       | O Undetected                     |
| F-Prot            | <ul> <li>✓ Undetected</li> </ul> | F-Secure         | O Undetected                     |
| FireEye           | <ul> <li>✓ Undetected</li> </ul> | Fortinet         | O Undetected                     |
| GData             | <ul> <li>✓ Undetected</li> </ul> | Ikarus           | O Undetected                     |
| Jiangmin          | <ul> <li>✓ Undetected</li> </ul> | K7AntiVirus      | O Undetected                     |
| K7GW              | <ul> <li>✓ Undetected</li> </ul> | Kaspersky        | <ul> <li>✓ Undetected</li> </ul> |
| Kingsoft          | ⊘ Undetected                     | Malwarebytes     | O Undetected                     |
| MAX               | ⊘ Undetected                     | McAfee           | O Undetected                     |
| McAfee-GW-Edition | <ul> <li>✓ Undetected</li> </ul> | Microsoft        | <ul> <li>✓ Undetected</li> </ul> |
| NANO-Antivirus    | ✓ Undetected                     | Panda            | O Undetected                     |
| <b>-</b>          | $\frown \cdots \cdots \cdots$    |                  | $\frown \cdots \cdots$           |